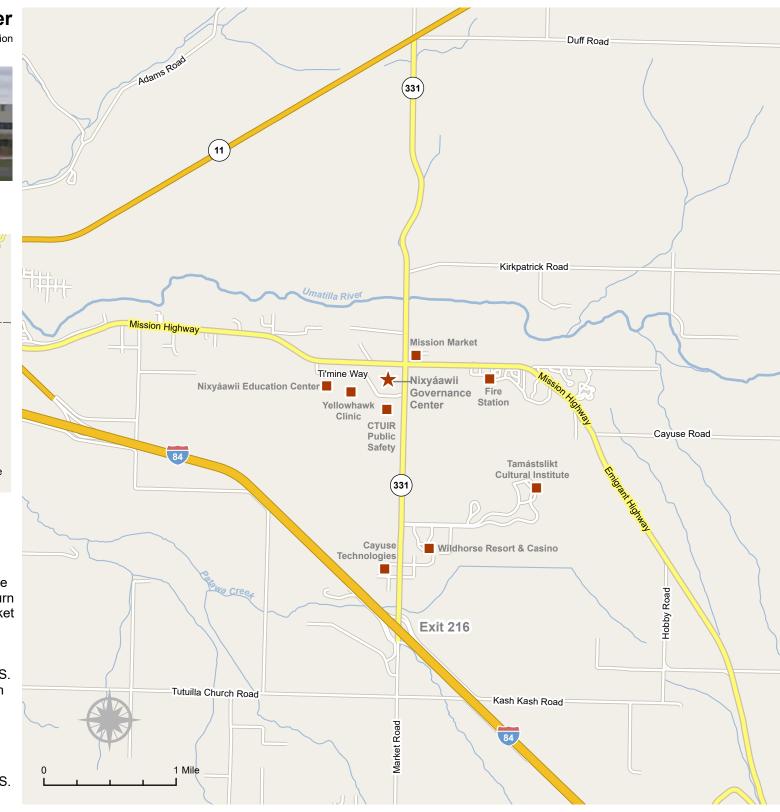

## Nixyáawii Governance Center

The Confederated Tribes of the Umatilla Indian Reservation

46411 Ti'mine Way, Pendleton, OR 97801

## **Directions**

From Richland, Pasco and Kennewick: Follow I-82 south to I-84, head east and take Exit 216 (4 miles east of Pendleton, Or). Turn left at the exit and proceed north on S. Market Road/OR-331 S. Turn left on Ti'mine Way.

## From Walla Walla:

Follow Hwy 11 to S. Market Road/ OR-331 S. Turn left on S. Market Road/OR-331 S. Turn Right on Ti'mine Way.

## From Portland:

Follow I-84 to Exit 216 (4 miles east of Pendleton, Or). Turn left at the exit and proceed north on S. Market Road/ OR-331 S. Turn left on Ti'mine Way.