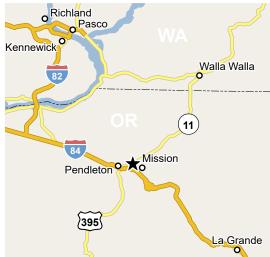

## **Directions**

From Richland, Pasco and Kennewick: Follow I-82 south to I-84, head east and take Exit 216 (4 miles east of Pendleton, Or). Turn left at the exit and proceed north on S. Market Road/OR-331 S. Turn left on Ti'mine Way.

## From Walla Walla:

Follow Hwy 11 to S. Market Road/ OR-331 S. Turn left on S. Market Road/OR-331 S. Turn Right on Ti'mine Way.

## From Portland:

Follow I-84 to Exit 216 (4 miles east of Pendleton, Or). Turn left at the exit and proceed north on S. Market Road/ OR-331 S. Turn left on Ti'mine Way.