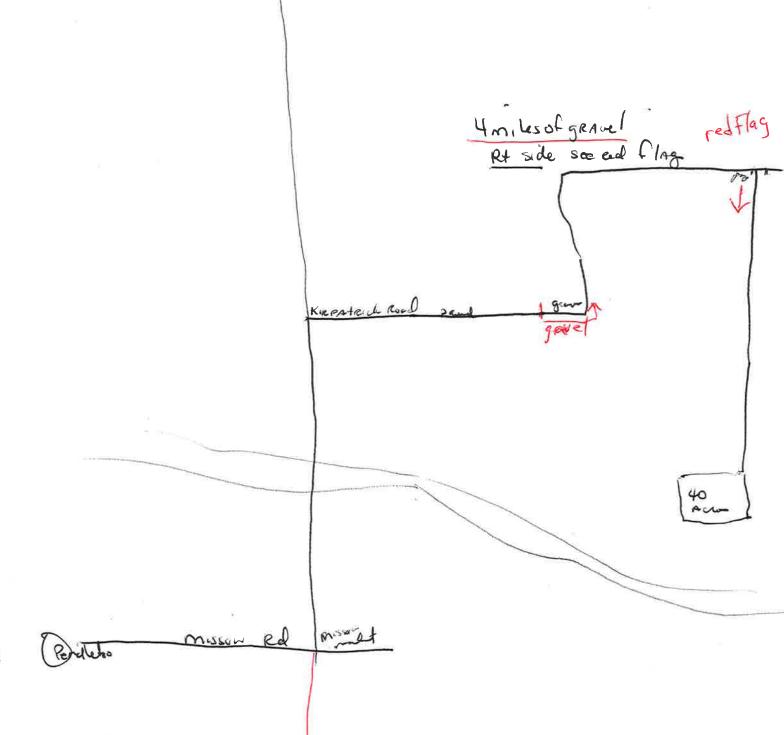

# TRIBAL DEVELOPMENT PERMIT

Permit No DP-17-046

| Has been issued to Pendleton Electric      |                                                       |
|--------------------------------------------|-------------------------------------------------------|
| for a Development Permit Im                | nprovement Type Electrical                            |
| in Township & Range:2N34E Sect             | ion: 05 Quarter Sixteenth                             |
| Legal Tax Parcel or Allotment # of constru | ction site 2N3405D0TL00300                            |
| Address/location of the construction site  | 49591 River Rd.                                       |
| Date Issued 8/23/2017                      | EXPIRES 8/23/2018                                     |
| Tribal Planning Official                   | Conditions Scope of Work: new pump service and feeder |