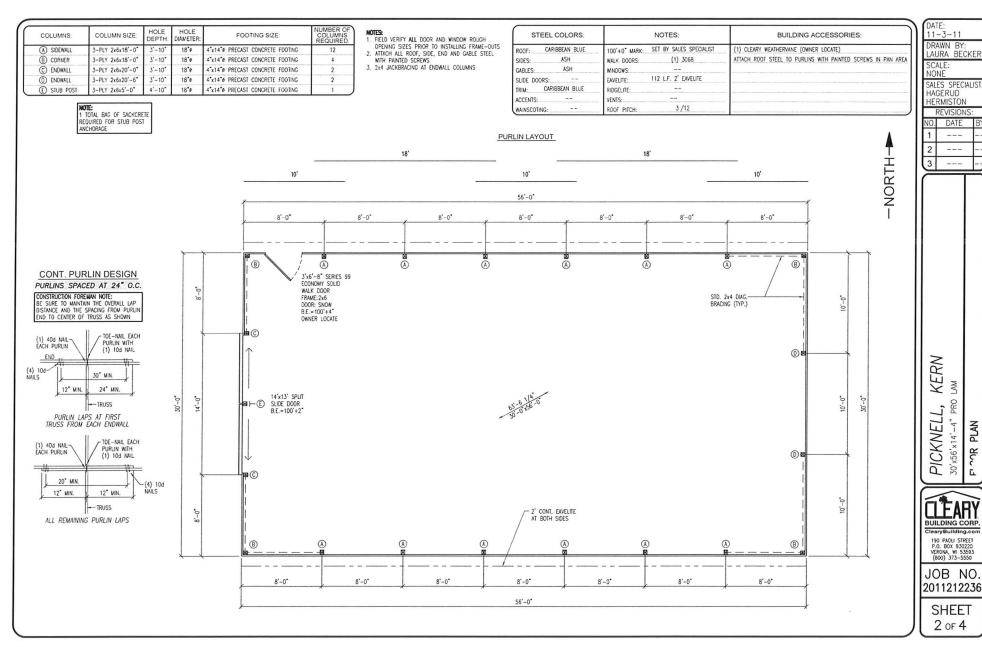

primary purpose of obtaining a profit in money by raising, harvesting and selling crops or by the feeding, breeding, management and sale of, or the production of, livestock, poultry, fur-bearing animals or honeybees or for dairying and the sale of dairy products or any other agricultural or horticulture use or animal husbandry or any combination thereof. Farm use includes the preparation and storage of the products raised on such land for human and animal use and disposal by marketing or otherwise." Land Development Code of the Confederated Tribes of the Umatilla Indian Reservation, Section 2.020 (55), Revised: May. 15, 2000



FI TVATIONS

File Name and Path: I:\Commercl\A-Personal\Laura\_Becker\2011212236\2011212236-ELEV.dwg

Printed By: Laura M. Becker

Date Printed: 11/3/2011 4:32 PM



PLAN

22

L

File Name and Path: I:\Commercl\A-Personal\Laura Becker\2011212236\2011212236-FP.dwg Date Printed: 11/3/2011 4:32 PM Printed By: Laura M. Becker



File Name and Path: I:\Commerc\A-Persona\Laura\_Becker\2011212236\2011212236-TYP.dwg
Printed By: Laura M. Becker Date Printed: 11/3/2011 4:32 PM



DATE: 11-3-11 DRAWN BY: LAURA BECKER SCALE: NONE SALES SPECIALIST HAGERUD HERMISTON REVISIONS DATE ---KERN MM PICKNELL, 30'x56'x14'-4" PRO DIAGRAMS

BUILDING CORE

ClearyBuilding.com

190 PAOLI STREET P.O. BOX 930220 VERONA, WI 53593 (800) 373-5550

JOB NO

2011212236

SHEET

4 of 4

TRUSS CHECK

X TRUSS SIZE
X ROOF PITCH

X BAY SPACING LB

X DESIGN LOADS \_\_LB\_

X OVERHANGS N/A

 $File \ Name \ and \ Path: \ I: \ Commercl \ A-Personal \ Laura\_Becker \ 2011212236 \ 2011212236-TRUS.