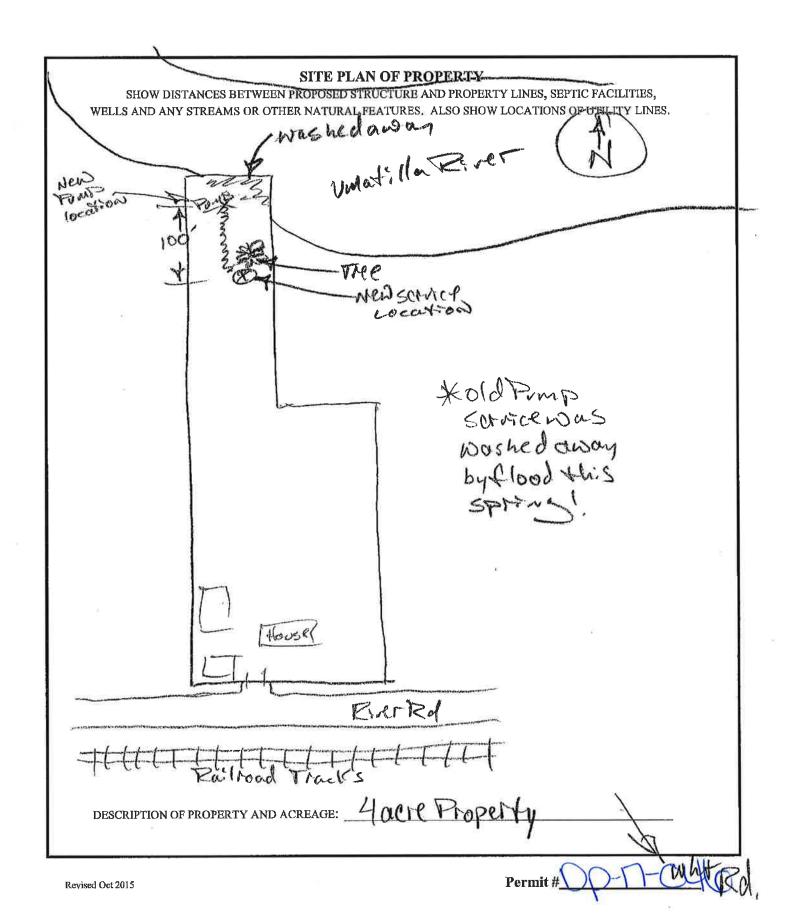

### SITE PLAN OF PROPERTY

NOTE: SHOW DISTANCES BETWEEN PROPOSED STRUCTURE AND PROPERTY LINES, SEPTIC FACILITIES, WELLS AND ANY STREAMS OR OTHER NATURAL FEATURES

Eagle hood in

well

shed

Pole

Septic

House

DESCRIPTION OF PROPERTY AND ACREAGE

RECEIVED

MAY 1 6 2014

Permit # DP-14-016

Tribal Planning Office