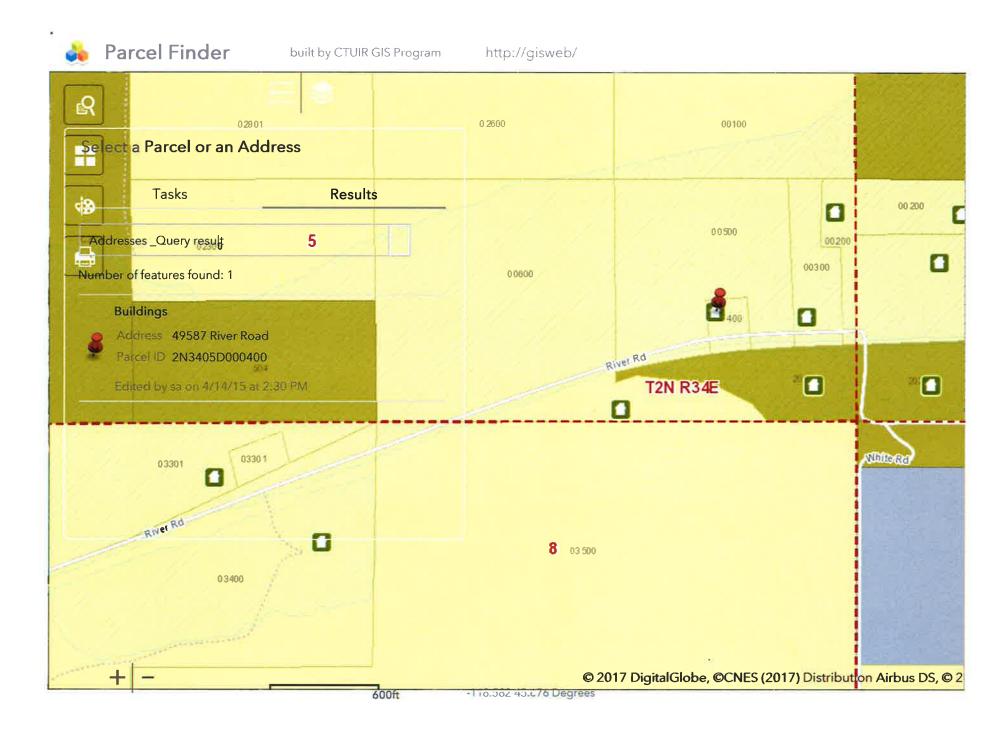

|

Permit #<u>OO-17-053</u>

### SITE PLAN OF PROPERTY

SHOW DISTANCES BETWEEN PROPOSED STRUCTURE AND PROPERTY LINES, SEPTIC FACILITIES, WELLS AND ANY STREAMS OR OTHER NATURAL FEATURES. ALSO SHOW LOCATIONS OF UTILITY LINES.

umatilla Rive 1250 yards Over pole Cexisting) existing 130/ Shop The Service

DESCRIPTION OF PROPERTY AND ACREAGE:





## TRIBAL PLANNING OFFICE USE ONLY

| Date Filed:                                                         |                                                                   |                | ived By: Christ                                     | ina Barkley         |
|---------------------------------------------------------------------|-------------------------------------------------------------------|----------------|-----------------------------------------------------|---------------------|
|                                                                     | PLA                                                               | N REVIEW       | CHECKLIST                                           | J                   |
| Land Use Standards