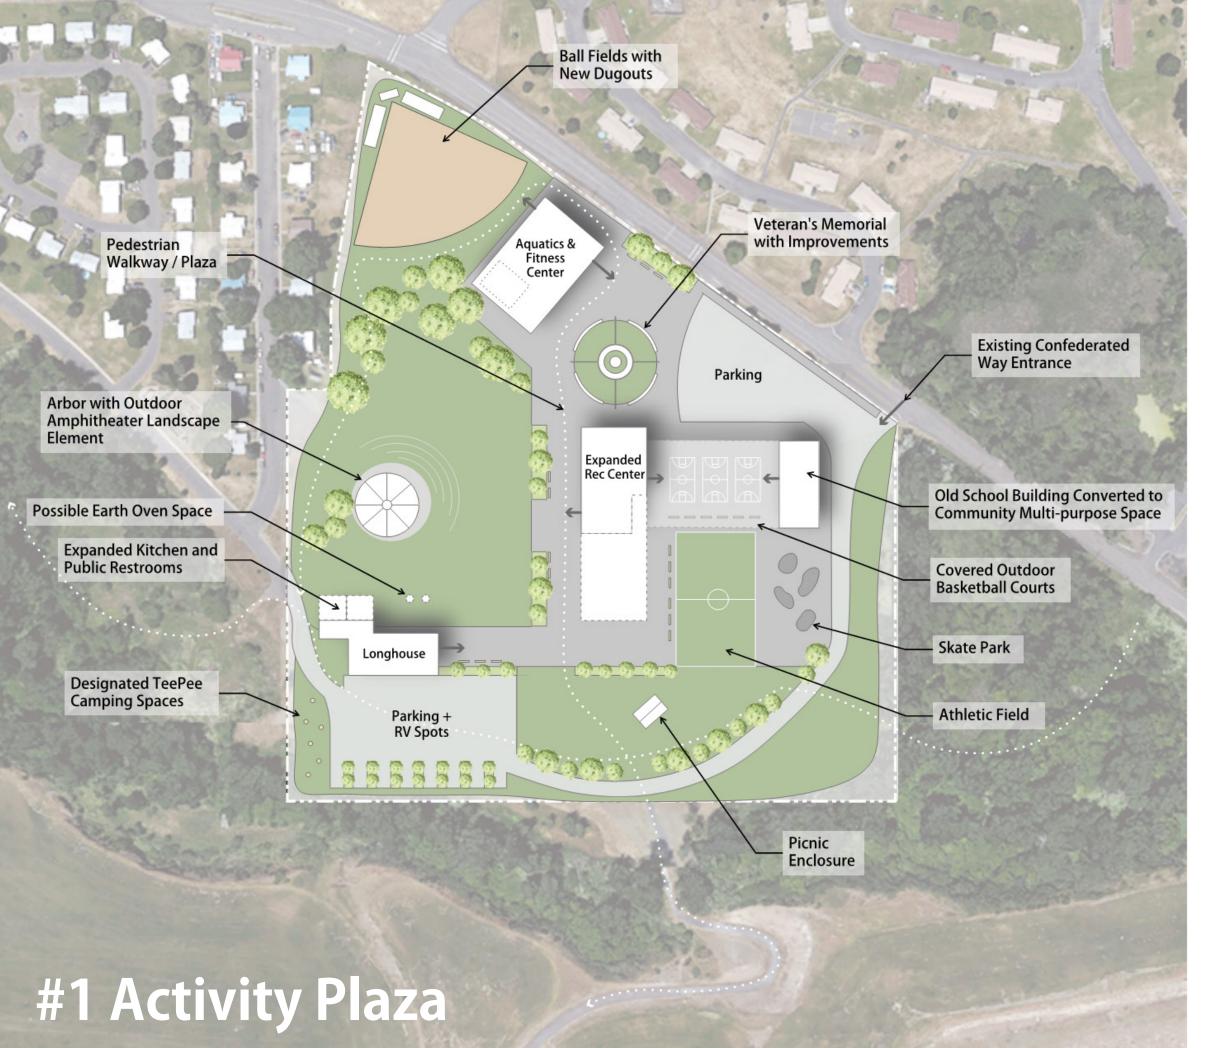

The Activity Plaza scheme situates the athletic programs such as the pool, basketball courts, and skate park at the entrance of the site for ease of access. The longhouse is flanked by two open areas which can be used for gatherings, celebrations, and picnics. A large dance Arbor sits North of the longhouse, accompanied by a multi-use amphitheater and seating built into the landscape.

## **Athletics Elements:**

- Pool / Fitness Center
- Athletic Field
- Sheltered Basketball Courts (3)
- Skate Park
- Ball Field with New Dugouts
- Walking Path

## **Gathering Elements:**

- Arbor (with outdoor amphitheater)
- Pedestrian Boulevard for Markets& Gatherings
- Old School Building used as Community Multi-purpose space
- Picnic / Earth Oven Space
- Designated TeePee Camping