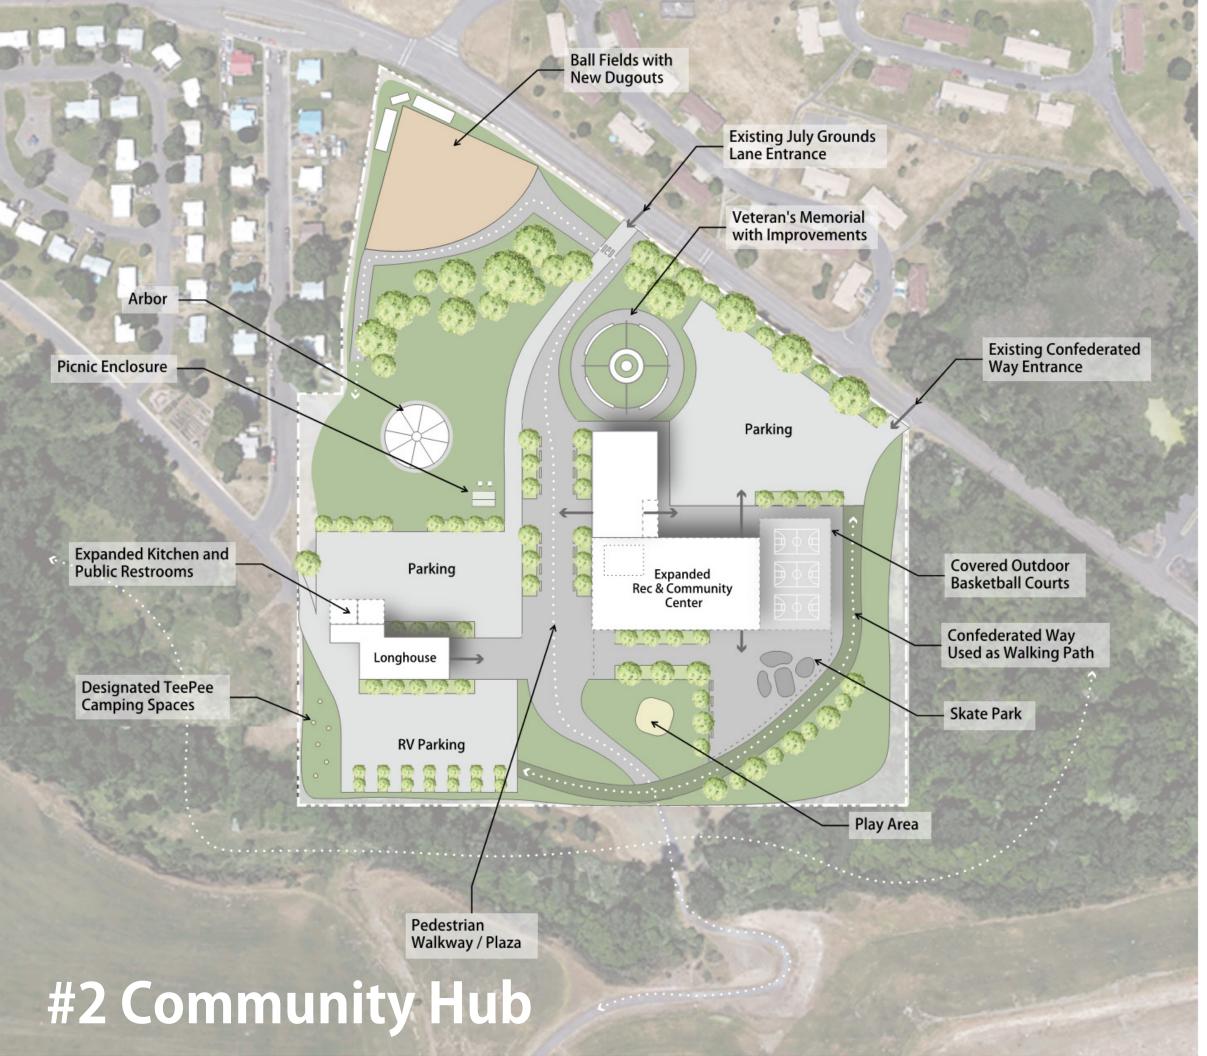

The Community Hub consolidates Multi-purpose Space, Rec Center, and Senior Center spaces into a single building, where all groups can be in one place to interact and learn from one another. A portion of Confederated Way serves as a walking path which connects to adjacent trails. A large pedestrian boulevard runs through the center of the site, along July Ground Lane, where markets and gatherings can be held. The Longhouse kitchen and restrooms are expanded to help support campers and gatherings at the Arbor.

## **Athletics Elements:**

- Expanded Rec / Community
  Center with Fitness Facilities & Pool
- Sheltered Basketball Courts (3)
- Skate Park
- Playground
- Ball Field with New Dugouts
- Confederated Way Walking Path

## **Gathering Elements:**

- Arbor
- Expanded Rec / Community Center
- Paved Pedestrian Boulevards for Markets
- Picnic / Earth Oven Space
- Designated TeePee Camping